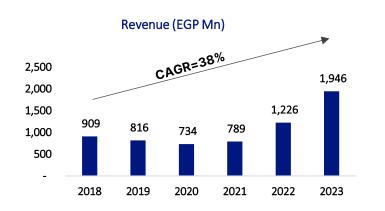

#### **Gross Profit (EGP Mn)**

| Summary Income Statement (EGP Mn) | 1H2023 | 1H2024 |
|-----------------------------------|--------|--------|
| Total Revenues                    | 14,511 | 20,088 |
| Y-o-Y Growth %                    |        | 38%    |
| Gross Profit                      | 2,950  | 4,339  |
| Y-o-Y Growth %                    |        | 47%    |
| GP Margin %                       | 20%    | 22%    |
| EBITDA                            | 1,480  | 2,374  |
| Y-o-Y Growth %                    |        | 60%    |
| EBITDA Margin %                   | 10%    | 12%    |
| Net Income Before Minority        | 350    | 762    |
| Y-o-Y Growth %                    |        | 1.18x  |
| Net Income Margin %               | 2%     | 4%     |