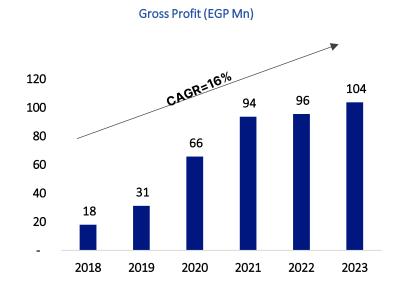

|  |  |
| 70k square meters                    | 1,800 square meters                    | 7,678 square meters |  |  |
| 40k square meters                    | 1,440 square meters                    | 4,535 square meters |  |  |
| 100%                                 | N/A                                    | 100%                |  |  |
| Sheikh Zayed (West Cairo)            | Sheikh Zayed (West Cairo)              | Smart Village       |  |  |
| ops, Dining, Business, Art, Services | offices, meeting & training facilities | Offices             |  |  |

Built-up Area (BUA)

Gross Leasable Area (GLA)

Occupancy Rates

Location

**Facilities** 

#### RAYA \*\* SMART BUILDINGS

































































#### RAYA \*\* SMART BUILDINGS













## 8. Raya Restaurants



#### RAYA RESTAURANTS















# 9. Raya Advanced Manufacturing (RAM)



#### **Product portfolio**

**E-SCOOTERS & E-BIKES** 



**GOLF CARTS** 



**TRI - & MOTORCYCLE** 













#### **Brand Portfolio**













#### RAYA MAUTO

#### Revenue (EGP Mn)









#### Gross Profit (EGP Mn)











## 10. Ostool





#### **Industries Served**



Cement



**Grains** 



**Glass** 



**Mining** 

#### **Service Offering**

In-loader Jumbo Glass Delivery

**Flat Bed Trucking** 

**Glass A Frame** 

**Container Services** 

**Tipper** 

**Cement Silo Distribution** 

Coal/Pet Coke Stevedoring

Warehousing

**Grain Delivery** 







#### Revenue (EGP Mn)



#### Gross Profit (EGP Mn)



#### Revenue (EGP Mn)



#### Revenue by Product 2Q2024