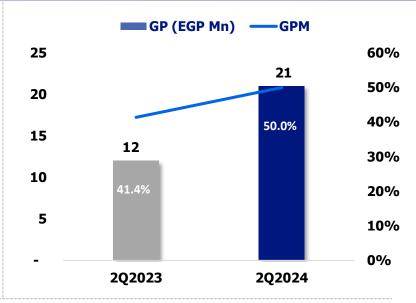

| 1,800 square meters                    | 7,678 square meters |  |  |
| 40k square meters                    | 1,440 square meters                    | 4,535 square meters |  |  |
| 100%                                 | N/A                                    | 100%                |  |  |
| Sheikh Zayed (West Cairo)            | Sheikh Zayed (West Cairo)              | Smart Village       |  |  |
| ops, Dining, Business, Art, Services | offices, meeting & training facilities | Offices             |  |  |

Built-up Area (BUA)

Gross Leasable Area (GLA)

Occupancy Rates

Location

**Facilities** 

#### RAYA \*\* SMART BUILDINGS

































































#### RAYA \*\* SMART BUILDINGS













## 8. Raya Restaurants



#### RAYA RESTAURANTS















# 9. Raya Advanced Manufacturing (RAM)



#### **Product portfolio**

**E-SCOOTERS & E-BIKES** 



**GOLF CARTS** 



**TRI - & MOTORCYCLE** 













#### **Brand Portfolio**













#### RAYA MAUTO

#### Revenue (EGP Mn)









#### Gross Profit (EGP Mn)











## 10. Ostool





#### **Industries Served**



Cement



**Grains** 



**Glass** 



**Mining** 

#### **Service Offering**

In-loader Jumbo Glass Delivery

**Flat Bed Trucking** 

**Glass A Frame** 

**Container Services** 

**Tipper** 

**Cement Silo Distribution** 

Coal/Pet Coke Stevedoring

Warehousing

**Grain Delivery** 







#### Revenue (EGP Mn)



#### Gross Profit (EGP Mn)



#### Revenue (EGP Mn)



#### Revenue by Product 2Q2024



#### GP (EGP Mn)



#### EBITDA (EGP Mn)



## VIII. Fina