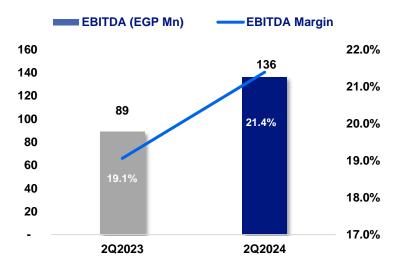

## Raya Holding Group Overview

| Overview                      | Market leader of consumer electronics in Egypt since 1998, operates in distribution, retail and maintenance | Leading system integrator<br>established in 1998 with a<br>vision to lead the<br>information tech market<br>depending on its dynamic<br>portfolio | Leading integrated fintech<br>company providing e- payment,<br>microfinance & finance services<br>solutions | World-class Business Process Outsourcing (BPO) and Contact Center Outsourcing (CCO) service provider |
|-------------------------------|-------------------------------------------------------------------------------------------------------------|---------------------------------------------------------------------------------------------------------------------------------------------------|-------------------------------------------------------------------------------------------------------------|------------------------------------------------------------------------------------------------------|
| Revenue<br>EGP Mn<br>(2Q2024) | 3,462                                                                                                       | 2,181                                                                                                                                             | 1,291                                                                                                       | 636                                                                                                  |
| GP<br>EGP Mn<br>(2Q2024)      | 20.4%                                                                                                       | 490 22.5%                                                                                                                                         | 437                                                                                                         | 13.0%                                                                                                |
| EBITDA<br>EGP Mn<br>(2Q2024)  | 234 20.1%                                                                                                   | 362 31.0%                                                                                                                                         | 107 9.2%                                                                                                    | 136                                                                                                  |
| %<br>Ownership                | 100%                                                                                                        | 100%                                                                                                                                              | 76%                                                                                                         | 56.316%                                                                                              |