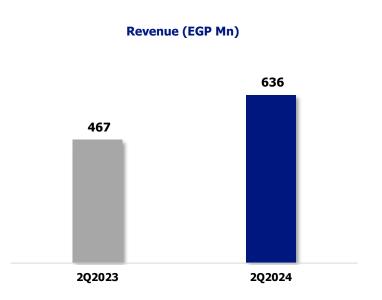

## Raya Holding Group Overview

| Overview                      | Market leader of consumer electronics in Egypt since 1998, operates in distribution, retail and maintenance | Leading system integrator<br>established in 1998 with a<br>vision to lead the<br>information tech market<br>depending on its dynamic<br>portfolio | Leading integrated fintech<br>company providing e- payment,<br>microfinance & finance services<br>solutions | World-class Business Process Outsourcing (BPO) and Contact Center Outsourcing (CCO) service provider |
|-------------------------------|-------------------------------------------------------------------------------------------------------------|---------------------------------------------------------------------------------------------------------------------------------------------------|-------------------------------------------------------------------------------------------------------------|------------------------------------------------------------------------------------------------------|
| Revenue<br>EGP Mn<br>(2Q2024) | 3,462                                                                                                       | 2,181                                                                                                                                             | 1,291                                                                                                       | 636                                                                                                  |
| GP<br>EGP Mn<br>(2Q2024)      | 20.4%                                                                                                       | 490 22.5%                                                                                                                                         | 437                                                                                                         | 13.0%                                                                                                |
| EBITDA<br>EGP Mn<br>(2Q2024)  | 234 20.1%                                                                                                   | 362 31.0%                                                                                                                                         | 107 9.2%                                                                                                    | 136                                                                                                  |
| %<br>Ownership                | 100%                                                                                                        | 100%                                                                                                                                              | 76%                                                                                                         | 56.316%                                                                                              |

## RAYA X CUSTOMER EXPERIENCE

Established in Languages Delivery Sites Seat Capacity Agents 6K

a leading Egyptian Provider 15 Years
BPO Services COPC Certification