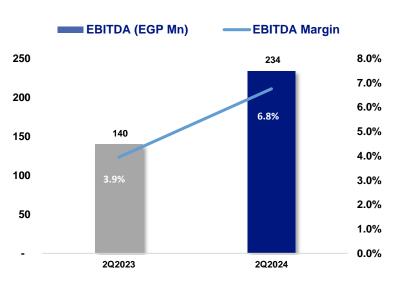

## Raya Holding Group Overview

| Overview                      | Market leader of consumer electronics in Egypt since 1998, operates in distribution, retail and maintenance | Leading system integrator<br>established in 1998 with a<br>vision to lead the<br>information tech market<br>depending on its dynamic<br>portfolio | Leading integrated fintech<br>company providing e- payment,<br>microfinance & finance services<br>solutions | World-class Business Process Outsourcing (BPO) and Contact Center Outsourcing (CCO) service provider |
|-------------------------------|-------------------------------------------------------------------------------------------------------------|---------------------------------------------------------------------------------------------------------------------------------------------------|-------------------------------------------------------------------------------------------------------------|------------------------------------------------------------------------------------------------------|
| Revenue<br>EGP Mn<br>(2Q2024) | 3,462                                                                                                       | 2,181                                                                                                                                             | 1,291                                                                                                       | 636                                                                                                  |
| GP<br>EGP Mn<br>(2Q2024)      | 20.4%                                                                                                       | 490 22.5%                                                                                                                                         | 437                                                                                                         | 13.0%                                                                                                |
| EBITDA<br>EGP Mn<br>(2Q2024)  | 234 20.1%                                                                                                   | 362 31.0%                                                                                                                                         | 107 9.2%                                                                                                    | 136                                                                                                  |
| %<br>Ownership                | 100%                                                                                                        | 100%                                                                                                                                              | 76%                                                                                                         | 56.316%                                                                                              |