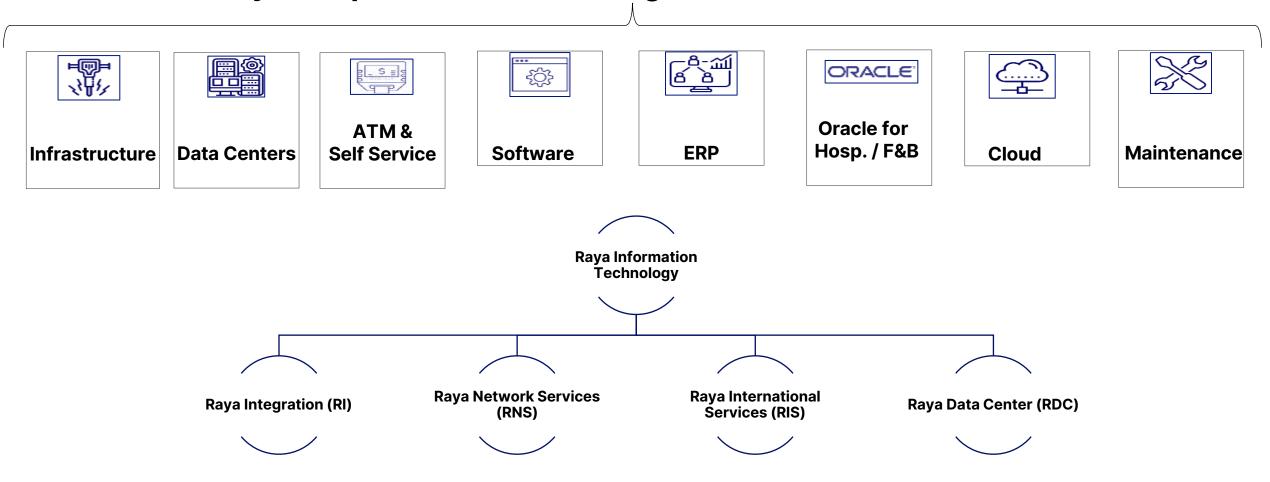

al major product classes and brands through its application
- In an effort to provide enhanced services to retailers, Mazaya also offers several credit facilities and flexible payment terms







46 Employees



Key Metrics

1,000 SKUs



USD 15Mn+ GMV



6,000 Retailers



79% Customer Recurrence



#### **Ezee**

- Ezee is Nigeria's first B2B e-commerce marketplace focused on electronics
- Ezee offers a digitalized retail operating system that aims to empower local merchants by offering a full-fledged accessible experience by providing the best prices and a large product portfolio with door-to-door delivery services

















Revenues Breakdown By Product (2Q2024)



# 2. Raya Information Technology



#### The only local provider with offerings across the entire IT value chain



#### Offering Comprehensive and Synergetic Range of ICT Services



#1

**System Integrator** 

35%

**Service Gross Profit** Contribution

37% **Services Margin** 

#### 5 Years

**Period** 

+90%

**ATM Market Share** 

#### Raya IT Provides a Wide Range of Services Tailored to Each Industry Served



#### **Financial Services**

#### **Revenue Contribution**



#### **Key Raya IT Differentiators**

- #1 system integrator
- #1 ranking with most vendors
- Most diversified offering; covering all client needs from ATM, infrastructure, digital branches, command & control, software automation to artificial intelligence
- FRA certified Data Center

#### **Sample Clients**













**Revenue Contribution** 



## (((±1))

**Telecom** 

#### **Revenue Contribution**



#### **Key Raya IT D