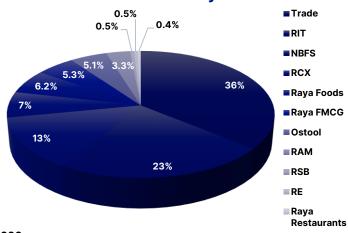

#### Revenue Split by LOB 2Q2024 (%)

#### **GP Split by LOB 2Q2024 (%)**

#### Asset Split by LOB June 30th, 2024 (%)

| EGP Mn                            |  |
|-----------------------------------|--|
| Revenue                           |  |
| Gross Profit                      |  |
| SG&A                              |  |
| EBITDA                            |  |
| Operating Income                  |  |
| EBT                               |  |
| Net Income (Loss) before Minority |  |
| Net Cash Flow from Operations     |  |
| Cash & Equivalents                |  |
| Current Assets                    |  |
| Current Liabilities               |  |
| Working Capital                   |  |
| Short Term Debt                   |  |
| Long Term Debt                    |  |
| Total Debt                        |  |
| Total Assets                      |  |
| Total Liabilities                 |  |
| Total Equity                      |  |
| Depreciation                      |  |