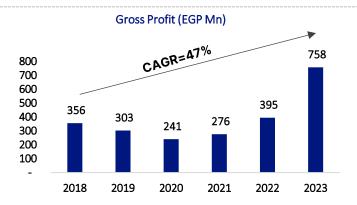

#### **Gross Profit (EGP Mn)**

| Summary Income Statement (EGP Mn) | 1H2023 | 1H2024 |
|-----------------------------------|--------|--------|
| Total Revenues                    | 14,511 | 20,088 |
| Y-o-Y Growth %                    |        | 38%    |
| Gross Profit                      | 2,950  | 4,339  |
| Y-o-Y Growth %                    |        | 47%    |
| GP Margin %                       | 20%    | 22%    |
| EBITDA                            | 1,480  | 2,374  |
| Y-o-Y Growth %                    |        | 60%    |
| EBITDA Margin %                   | 10%    | 12%    |
| Net Income Before Minority        | 350    | 762    |
| Y-o-Y Growth %                    |        | 1.18x  |
| Net Income Margin %               | 2%     | 4%     |