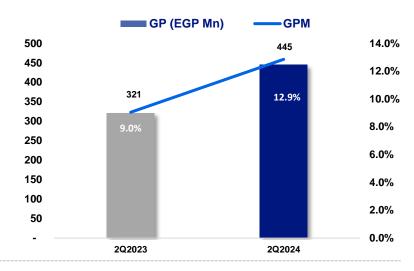

#### Gross Profit (EGP Mn)

## Raya Holding Group Overview

| Overview                      | Market leader of consumer electronics in Egypt since 1998, operates in distribution, retail and maintenance | Leading system integrator<br>established in 1998 with a<br>vision to lead the<br>information tech market<br>depending on its dynamic<br>portfolio | Leading integrated fintech<br>company providing e- payment,<br>microfinance & finance services<br>solutions | World-class Business Process Outsourcing (BPO) and Contact Center Outsourcing (CCO) service provider |
|-------------------------------|-------------------------------------------------------------------------------------------------------------|---------------------------------------------------------------------------------------------------------------------------------------------------|-------------------------------------------------------------------------------------------------------------|------------------------------------------------------------------------------------------------------|
| Revenue<br>EGP Mn<br>(2Q2024) | 3,462                                                                                                       | 2,181                                                                                                                                             | 1,291                                                                                                       | 636                                                                                                  |
| GP<br>EGP Mn<br>(2Q2024)      | 20.4%                                                                                                       | 490 22.5%                                                                                                                                         | 437                                                                                                         | 13.0%                                                                                                |
| EBITDA<br>EGP Mn<br>(2Q2024)  | 234 20.1%                                                                                                   | 362 31.0%                                                                                                                                         | 107 9.2%                                                                                                    | 136                                                                                                  |
| %<br>Ownership                | 100%                                                                                                        | 100%                                                                                                                                              | 76%                                                                                                         | 56.316%                                                                                              |