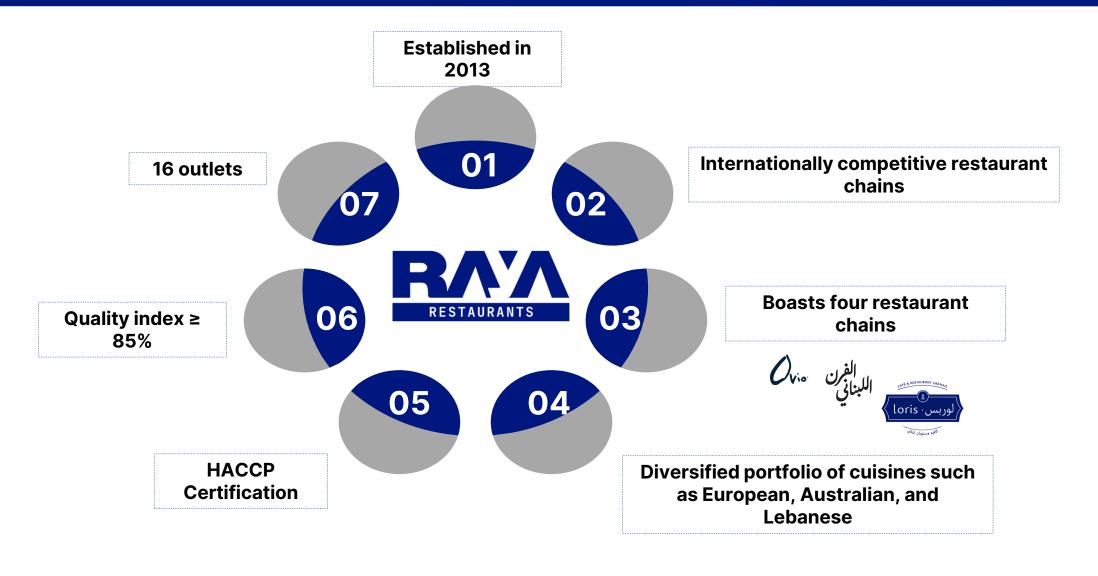

quare meters                    | 1,800 square meters                    | 7,678 square meters |  |  |
| 40k square meters                    | 1,440 square meters                    | 4,535 square meters |  |  |
| 100%                                 | N/A                                    | 100%                |  |  |
| Sheikh Zayed (West Cairo)            | Sheikh Zayed (West Cairo)              | Smart Village       |  |  |
| ops, Dining, Business, Art, Services | offices, meeting & training facilities | Offices             |  |  |

Built-up Area (BUA)

Gross Leasable Area (GLA)

Occupancy Rates

Location

**Facilities** 

#### RAYA \*\* SMART BUILDINGS

































































#### RAYA \*\* SMART BUILDINGS













## 8. Raya Restaurants



#### RAYA RESTAURANTS















# 9. Raya Advanced Manufacturing (RAM)



#### **Product portfolio**

**E-SCOOTERS & E-BIKES** 



**GOLF CARTS** 



**TRI - & MOTORCYCLE** 













#### **Brand Portfolio**













#### RAYA MAUTO

#### Revenue (EGP Mn)









#### Gross Profit (EGP Mn)











## 10. Ostool





#### **Industries Served**



Cement



**Grains** 



**Glass** 



**Mining** 

#### **Service Offering**

In-loader Jumbo Glass Delivery

**Flat Bed Trucking** 

**Glass A Frame** 

**Container Services** 

**Tipper** 

**Cement Silo Distribution** 

Coal/Pet Coke Stevedoring

Warehousing

**Grain Delivery** 







#### Revenue (EGP Mn)



#### Gross Profit (EGP Mn)



#### Revenue (EGP Mn)



#### Revenue by Product 2Q2024



#### GP (EGP Mn)



#### EBI