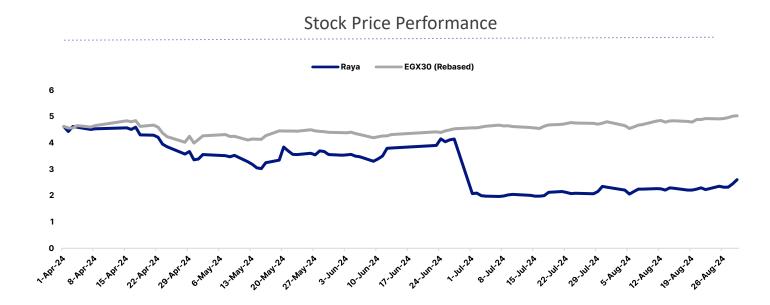

#### **Share Information (RAYA.CA)**

Close (29/08/2024)
2.61

52 Wk High
2.94
52 Wk Low
1.03

Shares
4,281Mn
Avg. Daily Turnover
3,606Mn

Market Cap (EGP)
Market Cap (USD)

17,767Mn
366Mn