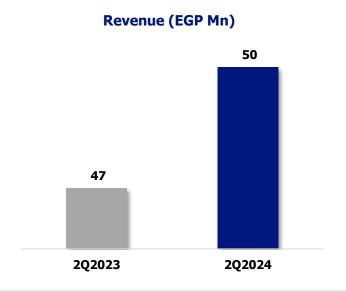

AA                 |  |  |
| 70k square meters                    | 1,800 square meters                    | 7,678 square meters |  |  |
| 40k square meters                    | 1,440 square meters                    | 4,535 square meters |  |  |
| 100%                                 | N/A                                    | 100%                |  |  |
| Sheikh Zayed (West Cairo)            | Sheikh Zayed (West Cairo)              | Smart Village       |  |  |
| ops, Dining, Business, Art, Services | offices, meeting & training facilities | Offices             |  |  |

Built-up Area (BUA)

Gross Leasable Area (GLA)

Occupancy Rates

Location

**Facilities** 

#### RAYA \*\* SMART BUILDINGS

































































#### RAYA \*\* SMART BUILDINGS













## 8. Raya Restaurants



#### RAYA RESTAURANTS















# 9. Raya Advanced Manufacturing (RAM)



#### **Product portfolio**

**E-SCOOTERS & E-BIKES** 



**GOLF CARTS** 



**TRI - & MOTORCYCLE** 













#### **Brand Portfolio**













#### RAYA MAUTO

#### Revenue (EGP Mn)









#### Gross Profit (EGP Mn)











## 10. Ostool





#### **Industries Served**



Cement



**Grains** 



**Glass** 



**Mining** 

#### **Service Offering**

In-loader Jumbo Glass Delivery

**Flat Bed Trucking** 

**Glass A Frame** 

**Container Services** 

**Tipper** 

**Cement Silo Distribution** 

Coal/Pet Coke Stevedoring

Warehousing

**Grain Delivery** 







#### Revenue (EGP Mn)



#### Gross Profit (EGP Mn)



#### Revenue (EGP Mn)



#### Revenue by Product 2Q20