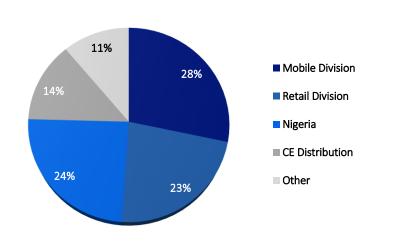

a is Egypt's first B2B e-commerce marketplace focused on electronics
- It assists merchants and retailers in procuring inventory for their stores across several major product classes and brands through its application
- In an effort to provide enhanced services to retailers, Mazaya also offers several credit facilities and flexible payment terms







46 Employees



Key Metrics

1,000 SKUs



USD 15Mn+ GMV



6,000 Retailers



79% Customer Recurrence



#### **Ezee**

- Ezee is Nigeria's first B2B e-commerce marketplace focused on electronics
- Ezee offers a digitalized retail operating system that aims to empower local merchants by offering a full-fledged accessible experience by providing the best prices and a large product portfolio with door-to-door delivery services

















Revenues Breakdown By Product (2Q2024)



# 2. Raya Information Technology



#### The only local provider with offerings across the entire IT value chain



#### Offering Comprehensive and Synergetic Range of ICT Services



#1

**System Integrator** 

35%

**Service Gross Profit** Contribution

37% **Services Margin** 

#### 5 Years

**Period** 

+90%

**ATM Market Share** 

#### Raya IT Provides a Wide Range of Services Tailored to Each Industry Served



#### **Financial Services**

#### **Revenue Contribution**



#### **Key Raya IT Differentiators**

- #1 system integrator
- #1 ranking with most vendors
- Most diversified offering; covering all client needs from ATM, infrastructure, digital branches, command & control, software automation to artificial intelligence
- FRA certified