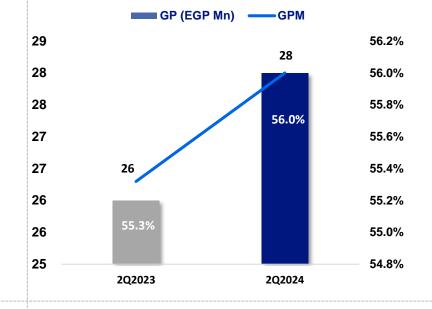

|  |  |
| 70k square meters                    | 1,800 square meters                    | 7,678 square meters |  |  |
| 40k square meters                    | 1,440 square meters                    | 4,535 square meters |  |  |
| 100%                                 | N/A                                    | 100%                |  |  |
| Sheikh Zayed (West Cairo)            | Sheikh Zayed (West Cairo)              | Smart Village       |  |  |
| ops, Dining, Business, Art, Services | offices, meeting & training facilities | Offices             |  |  |

Built-up Area (BUA)

Gross Leasable Area (GLA)

Occupancy Rates

Location

**Facilities** 

#### RAYA \*\* SMART BUILDINGS

































































#### RAYA \*\* SMART BUILDINGS













## 8. Raya Restaurants



#### RAYA RESTAURANTS















# 9. Raya Advanced Manufacturing (RAM)



#### **Product portfolio**

**E-SCOOTERS & E-BIKES** 



**GOLF CARTS** 



**TRI - & MOTORCYCLE** 













#### **Brand Portfolio**













#### RAYA MAUTO

#### Revenue (EGP Mn)









#### Gross Profit (EGP Mn)











## 10. Ostool





#### **Industries Served**



Cement



**Grains** 



**Glass** 



**Mining** 

#### **Service Offering**

In-loader Jumbo Glass Delivery

**Flat Bed Trucking** 

**Glass A Frame** 

**Container Services** 

**Tipper** 

**Cement Silo Distribution** 

Coal/Pet Coke Stevedoring

Warehousing

**Grain Delivery** 







#### Revenue (EGP Mn)



#### Gross Profit (EGP Mn)



#### Revenue (EGP Mn)



#### Revenue by Product 2Q2024