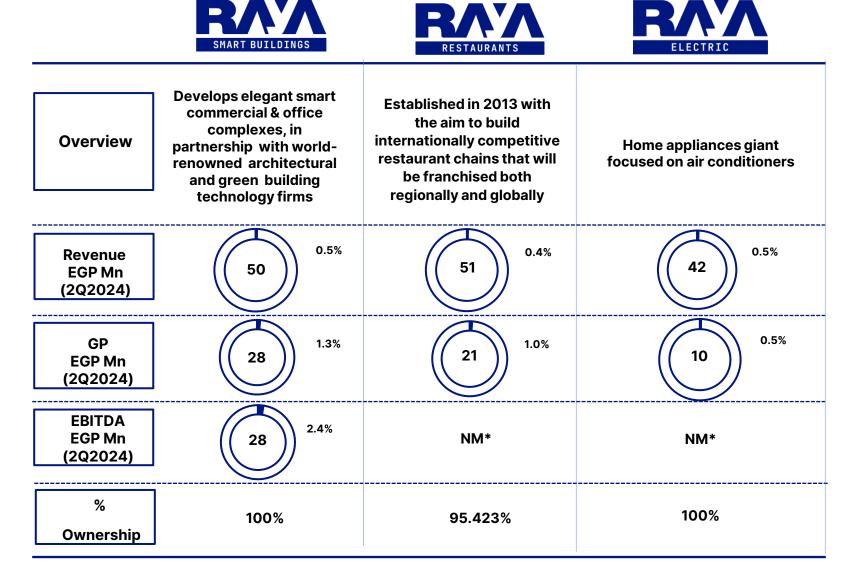

# 7. Raya Smart Buildings

| RSB's portfolio                      |                                        |                     |  |  |
|--------------------------------------|----------------------------------------|---------------------|--|--|
| GALLERIA <sup>40</sup>               | edge innovation center                 | RAA                 |  |  |
| 70k square meters                    | 1,800 square meters                    | 7,678 square meters |  |  |
| 40k square meters                    | 1,440 square meters                    | 4,535 square meters |  |  |
| 100%                                 | N/A                                    | 100%                |  |  |
| Sheikh Zayed (West Cairo)            | Sheikh Zayed (West Cairo)              | Smart Village       |  |  |
| ops, Dining, Business, Art, Services | offices, meeting & training facilities | Offices             |  |  |

## 8. Raya Restaurants

#### RAYA RESTAURANTS