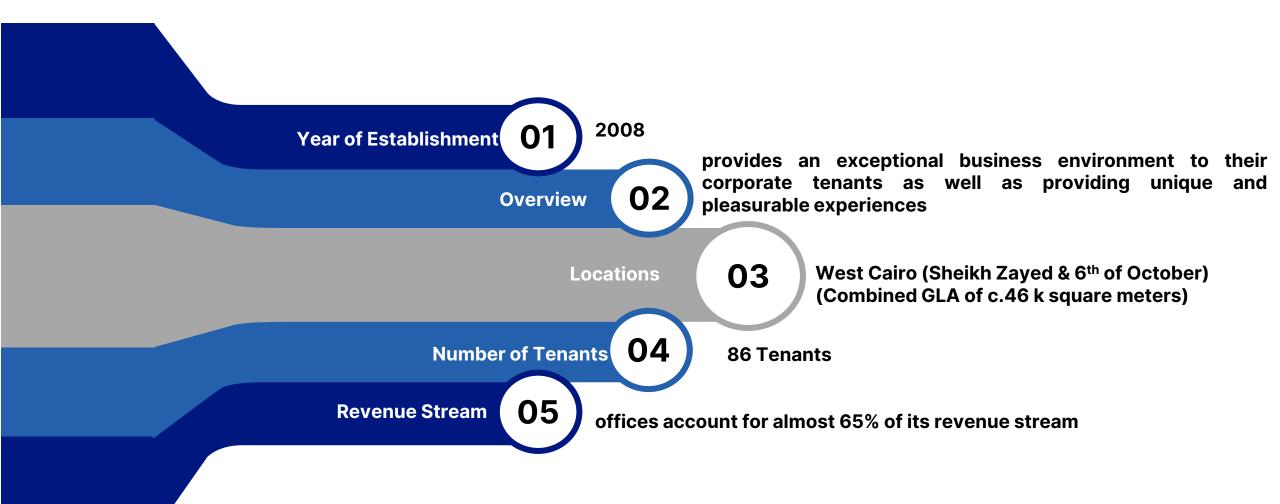

# 7. Raya Smart Buildings

| RSB's portfolio                      |                                        |                     |  |  |
|--------------------------------------|----------------------------------------|---------------------|--|--|
| GALLERIA <sup>40</sup>               | edge innovation center                 | RAA                 |  |  |
| 70k square meters                    | 1,800 square meters                    | 7,678 square meters |  |  |
| 40k square meters                    | 1,440 square meters                    | 4,535 square meters |  |  |
| 100%                                 | N/A                                    | 100%                |  |  |
| Sheikh Zayed (West Cairo)            | Sheikh Zayed (West Cairo)              | Smart Village       |  |  |
| ops, Dining, Business, Art, Services | offices, meeting & training facilities | Offices             |  |  |

Built-up Area (BUA)

Gross Leasable Area (GLA)

Occupancy Rates

Location

**Facilities** 