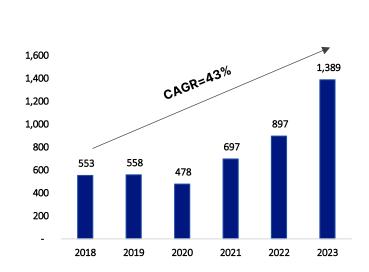

aya is Egypt's first B2B e-commerce marketplace focused on electronics
- It assists merchants and retailers in procuring inventory for their stores across several major product classes and brands through its application
- In an effort to provide enhanced services to retailers, Mazaya also offers several credit facilities and flexible payment terms







46 Employees



Key Metrics

1,000 SKUs



USD 15Mn+ GMV



6,000 Retailers



79% Customer Recurrence



#### **Ezee**

- Ezee is Nigeria's first B2B e-commerce marketplace focused on electronics
- Ezee offers a digitalized retail operating system that aims to empower local merchants by offering a full-fledged accessible experience by providing the best prices and a large product portfolio with door-to-door delivery services

















Revenues Breakdown By Product (2Q2024)



# 2. Raya Information Technology



#### The only local provider with offerings across the entire IT value chain



#### Offering Comprehensive and Synergetic Range of ICT Services



#1

**System Integrator** 

35%

**Service Gross Profit** Contribution

37% **Services Margin** 

#### 5 Years

**Period** 

+90%

**ATM Market Share** 

#### Raya IT Provides a Wide Range of Services Tailored to Each Industry Served



#### **Financial Services**

#### **Revenue Contribution**



#### **Key Raya IT Differentiators**

- #1 system integrator
- #1 ranking with most vendors
- Most diversified offering; covering all client needs from ATM, infrastructure, digital branches, command & control, software automation to artificial intelligence
- FRA certifie