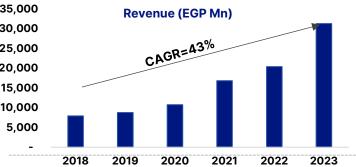

| 136                                                                                                  |
| %<br>Ownership                | 100%                                                                                                        | 100%                                                                                                                                              | 76%                                                                                                         | 56.316%                                                                                              |



## Raya Holding Group Overview













## Raya Holding Group Overview



NM\*: non-meaningful



## **Overview of Consolidated Financials**







#### **Gross Profit (EGP Mn)**



| Summary Income Statement (EGP Mn) | 1H2023 | 1H2024 |
|-----------------------------------|--------|--------|
| Total Revenues                    | 14,511 | 20,088 |
| Y-o-Y Growth %                    |        | 38%    |
| Gross Profit                      | 2,950  | 4,339  |
| Y-o-Y Growth %                    |        | 47%    |
| GP Margin %                       | 20%    | 22%    |
| EBITDA                            | 1,480  | 2,374  |
| Y-o-Y Growth %                    |        | 60%    |
| EBITDA Margin %                   | 10%    | 12%    |
| Net Income Before Minority        | 350    | 762    |
| Y-o-Y Growth %                    |        | 1.18x  |
| Net Income Margin %               | 2%     | 4%     |

| Summary Balance Sheet (EGP Mn) |