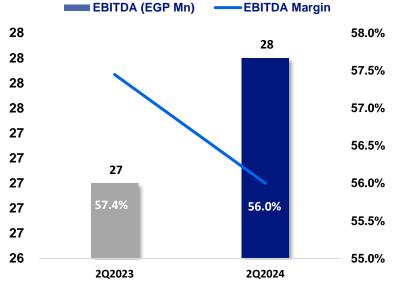

|  |  |
| 70k square meters                    | 1,800 square meters                    | 7,678 square meters |  |  |
| 40k square meters                    | 1,440 square meters                    | 4,535 square meters |  |  |
| 100%                                 | N/A                                    | 100%                |  |  |
| Sheikh Zayed (West Cairo)            | Sheikh Zayed (West Cairo)              | Smart Village       |  |  |
| ops, Dining, Business, Art, Services | offices, meeting & training facilities | Offices             |  |  |

Built-up Area (BUA)

Gross Leasable Area (GLA)

Occupancy Rates

Location

**Facilities** 

#### RAYA \*\* SMART BUILDINGS

































































#### RAYA \*\* SMART BUILDINGS













## 8. Raya Restaurants



#### RAYA RESTAURANTS















# 9. Raya Advanced Manufacturing (RAM)



#### **Product portfolio**

**E-SCOOTERS & E-BIKES** 



**GOLF CARTS** 



**TRI - & MOTORCYCLE** 













#### **Brand Portfolio**













#### RAYA MAUTO

#### Revenue (EGP Mn)









#### Gross Profit (EGP Mn)











## 10. Ostool





#### **Industries Served**



Cement



**Grains** 



**Glass** 



**Mining** 

#### **Service Offering**

In-loader Jumbo Glass Delivery

**Flat Bed Trucking** 

**Glass A Frame** 

**Container Services** 

**Tipper** 

**Cement Silo Distribution** 

Coal/Pet Coke Stevedoring

Warehousing

**Grain Delivery** 







#### Revenue (EGP Mn)



#### Gross Profit (EGP Mn)



#### Revenue (EGP Mn)



#### Revenue by Product 2Q2024



##