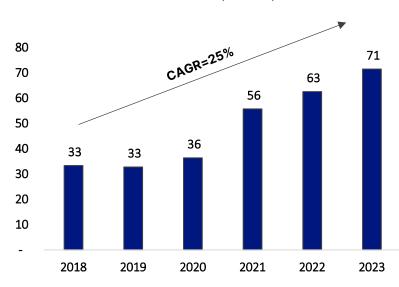

1,800 square meters                    | 7,678 square meters |  |  |
| 40k square meters                    | 1,440 square meters                    | 4,535 square meters |  |  |
| 100%                                 | N/A                                    | 100%                |  |  |
| Sheikh Zayed (West Cairo)            | Sheikh Zayed (West Cairo)              | Smart Village       |  |  |
| ops, Dining, Business, Art, Services | offices, meeting & training facilities | Offices             |  |  |

Built-up Area (BUA)

Gross Leasable Area (GLA)

Occupancy Rates

Location

**Facilities** 

#### RAYA \*\* SMART BUILDINGS

































































#### RAYA \*\* SMART BUILDINGS













## 8. Raya Restaurants



#### RAYA RESTAURANTS















# 9. Raya Advanced Manufacturing (RAM)



#### **Product portfolio**

**E-SCOOTERS & E-BIKES** 



**GOLF CARTS** 



**TRI - & MOTORCYCLE** 













#### **Brand Portfolio**













#### RAYA MAUTO

#### Revenue (EGP Mn)









#### Gross Profit (EGP Mn)











## 10. Ostool





#### **Industries Served**



Cement



**Grains** 



**Glass** 



**Mining** 

#### **Service Offering**

In-loader Jumbo Glass Delivery

**Flat Bed Trucking** 

**Glass A Frame** 

**Container Services** 

**Tipper** 

**Cement Silo Distribution** 

Coal/Pet Coke Stevedoring

Warehousing

**Grain Delivery** 







#### Revenue (EGP Mn)



#### Gross Profit (EGP Mn)



#### Revenue (EGP Mn)



#### Revenue by Product 2Q2024



#### GP (EGP Mn)



#### EBITDA (EGP Mn)



## VIII. Financia