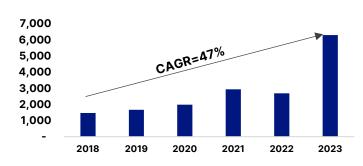

| 136                                                                                                  |
| %<br>Ownership                | 100%                                                                                                        | 100%                                                                                                                                              | 76%                                                                                                         | 56.316%                                                                                              |



## Raya Holding Group Overview













## Raya Holding Group Overview



NM\*: non-meaningful



## **Overview of Consolidated Financials**







#### **Gross Profit (EGP Mn)**



| Summary Income Statement (EGP Mn) | 1H2023 | 1H2024 |
|-----------------------------------|--------|--------|
| Total Revenues                    | 14,511 | 20,088 |
| Y-o-Y Growth %                    |        | 38%    |
| Gross Profit                      | 2,950  | 4,339  |
| Y-o-Y Growth %                    |        | 47%    |
| GP Margin %                       | 20%    | 22%    |
| EBITDA                            | 1,480  | 2,374  |
| Y-o-Y Growth %                    |        | 60%    |
| EBITDA Margin %                   | 10%    | 12%    |
| Net Income Before Minority        | 350    | 762    |
| Y-o-Y Growth %                    |        | 1.18x  |
| Net Income Margin %               | 2%     | 4%     |

| Summary Balance Sheet (EGP Mn) | 31-Dec-23 | 30-Jun-24 |
|---------