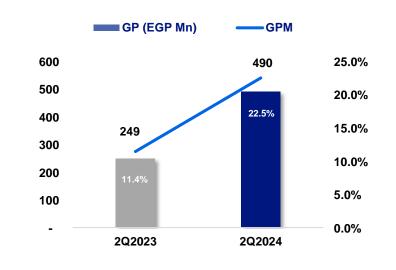

## Raya Holding Group Overview

| Overview                      | Market leader of consumer electronics in Egypt since 1998, operates in distribution, retail and maintenance | Leading system integrator<br>established in 1998 with a<br>vision to lead the<br>information tech market<br>depending on its dynamic<br>portfolio | Leading integrated fintech<br>company providing e- payment,<br>microfinance & finance services<br>solutions | World-class Business Process Outsourcing (BPO) and Contact Center Outsourcing (CCO) service provider |
|-------------------------------|-------------------------------------------------------------------------------------------------------------|---------------------------------------------------------------------------------------------------------------------------------------------------|-------------------------------------------------------------------------------------------------------------|------------------------------------------------------------------------------------------------------|
| Revenue<br>EGP Mn<br>(2Q2024) | 3,462                                                                                                       | 2,181                                                                                                                                             | 1,291                                                                                                       | 636                                                                                                  |
| GP<br>EGP Mn<br>(2Q2024)      | 20.4%                                                                                                       | 490 22.5%                                                                                                                                         | 437                                                                                                         | 13.0%                                                                                                |
| EBITDA<br>EGP Mn<br>(2Q2024)  | 234 20.1%                                                                                                   | 362 31.0%                                                                                                                                         | 107 9.2%                                                                                                    | 136                                                                                                  |
| %<br>Ownership                | 100%                                                                                                        | 100%                                                                                                                                              | 76%                                                                                                         | 56.316%                                                                                              |