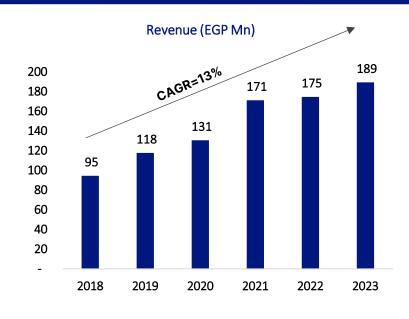

RAA                 |  |  |
| 70k square meters                    | 1,800 square meters                    | 7,678 square meters |  |  |
| 40k square meters                    | 1,440 square meters                    | 4,535 square meters |  |  |
| 100%                                 | N/A                                    | 100%                |  |  |
| Sheikh Zayed (West Cairo)            | Sheikh Zayed (West Cairo)              | Smart Village       |  |  |
| ops, Dining, Business, Art, Services | offices, meeting & training facilities | Offices             |  |  |

Built-up Area (BUA)

Gross Leasable Area (GLA)

Occupancy Rates

Location

**Facilities** 

#### RAYA \*\* SMART BUILDINGS

































































#### RAYA \*\* SMART BUILDINGS













## 8. Raya Restaurants



#### RAYA RESTAURANTS















# 9. Raya Advanced Manufacturing (RAM)



#### **Product portfolio**

**E-SCOOTERS & E-BIKES** 



**GOLF CARTS** 



**TRI - & MOTORCYCLE** 













#### **Brand Portfolio**













#### RAYA MAUTO

#### Revenue (EGP Mn)









#### Gross Profit (EGP Mn)











## 10. Ostool





#### **Industries Served**



Cement



**Grains** 



**Glass** 



**Mining** 

#### **Service Offering**

In-loader Jumbo Glass Delivery

**Flat Bed Trucking** 

**Glass A Frame** 

**Container Services** 

**Tipper** 

**Cement Silo Distribution** 

Coal/Pet Coke Stevedoring

Warehousing

**Grain Delivery** 







#### Revenue (EGP Mn)



#### Gross Profit (EGP Mn)



#### Revenue (EGP Mn)



#### Revenue by Product 2Q