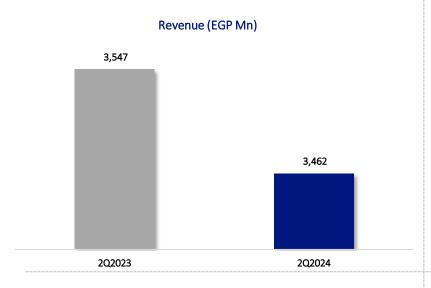

#### Revenue (EGP Mn)

## Raya Holding Group Overview

| Overview                      | Market leader of consumer electronics in Egypt since 1998, operates in distribution, retail and maintenance | Leading system integrator<br>established in 1998 with a<br>vision to lead the<br>information tech market<br>depending on its dynamic<br>portfolio | Leading integrated fintech<br>company providing e- payment,<br>microfinance & finance services<br>solutions | World-class Business Process Outsourcing (BPO) and Contact Center Outsourcing (CCO) service provider |
|-------------------------------|-------------------------------------------------------------------------------------------------------------|---------------------------------------------------------------------------------------------------------------------------------------------------|-------------------------------------------------------------------------------------------------------------|------------------------------------------------------------------------------------------------------|
| Revenue<br>EGP Mn<br>(2Q2024) | 3,462                                                                                                       | 2,181                                                                                                                                             | 1,291                                                                                                       | 636                                                                                                  |
| GP<br>EGP Mn<br>(2Q2024)      | 20.4%                                                                                                       | 490 22.5%                                                                                                                                         | 437                                                                                                         | 13.0%                                                                                                |
| EBITDA<br>EGP Mn<br>(2Q2024)  | 234 20.1%                                                                                                   | 362 31.0%                                                                                                                                         | 107 9.2%                                                                                                    | 136                                                                                                  |
| %<br>Ownership                | 100%                                                                                                        | 100%                                                                                                                                              | 76%                                                                                                         | 56.316%                                                                                              |