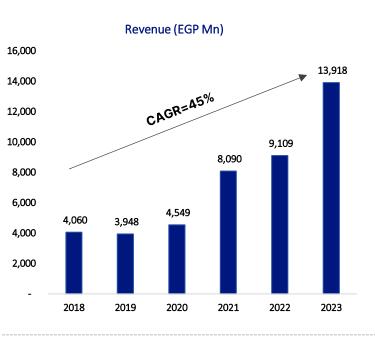

#### **Gross Profit (EGP Mn)**

| Summary Income Statement (EGP Mn) | 1H2023 | 1H2024 |
|-----------------------------------|--------|--------|
| Total Revenues                    | 14,511 | 20,088 |
| Y-o-Y Growth %                    |        | 38%    |
| Gross Profit                      | 2,950  | 4,339  |
| Y-o-Y Growth %                    |        | 47%    |
| GP Margin %                       | 20%    | 22%    |
| EBITDA                            | 1,480  | 2,374  |
| Y-o-Y Growth %                    |        | 60%    |
| EBITDA Margin %                   | 10%    | 12%    |
| Net Income Before Minority        | 350    | 762    |
| Y-o-Y Growth %                    |        | 1.18x  |
| Net Income Margin %               | 2%     | 4%     |