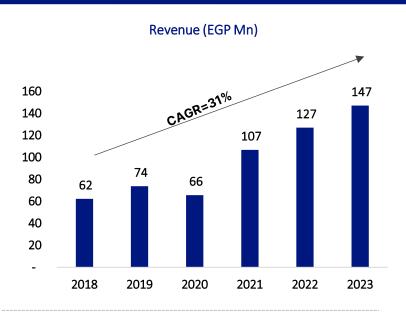

| 1,800 square meters                    | 7,678 square meters |  |  |
| 40k square meters                    | 1,440 square meters                    | 4,535 square meters |  |  |
| 100%                                 | N/A                                    | 100%                |  |  |
| Sheikh Zayed (West Cairo)            | Sheikh Zayed (West Cairo)              | Smart Village       |  |  |
| ops, Dining, Business, Art, Services | offices, meeting & training facilities | Offices             |  |  |

Built-up Area (BUA)

Gross Leasable Area (GLA)

Occupancy Rates

Location

**Facilities** 

#### RAYA \*\* SMART BUILDINGS

































































#### RAYA \*\* SMART BUILDINGS













## 8. Raya Restaurants



#### RAYA RESTAURANTS















# 9. Raya Advanced Manufacturing (RAM)



#### **Product portfolio**

**E-SCOOTERS & E-BIKES** 



**GOLF CARTS** 



**TRI - & MOTORCYCLE** 













#### **Brand Portfolio**













#### RAYA MAUTO

#### Revenue (EGP Mn)









#### Gross Profit (EGP Mn)











## 10. Ostool





#### **Industries Served**



Cement



**Grains** 



**Glass** 



**Mining** 

#### **Service Offering**

In-loader Jumbo Glass Delivery

**Flat Bed Trucking** 

**Glass A Frame** 

**Container Services** 

**Tipper** 

**Cement Silo Distribution** 

Coal/Pet Coke Stevedoring

Warehousing

**Grain Delivery** 







#### Revenue (EGP Mn)



#### Gross Profit (EGP Mn)



#### Revenue (EGP Mn)



#### Revenue by Product 2Q2024



#### GP (EGP Mn)



#### EBITDA (EGP Mn)



## VIII.