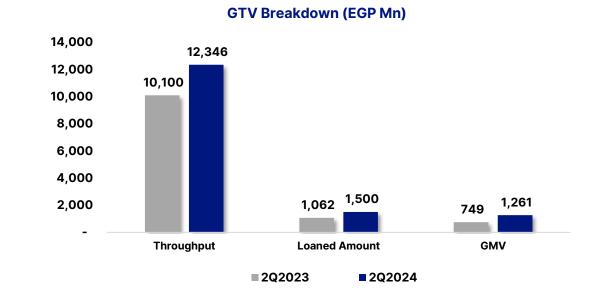

## Robust Operational and Financial Performance with Unmatched Top Line Growth, Expanding Margins and Contained Leverage

#### Solid performance of the business over the period

#### **GTV Contribution 2Q2024**