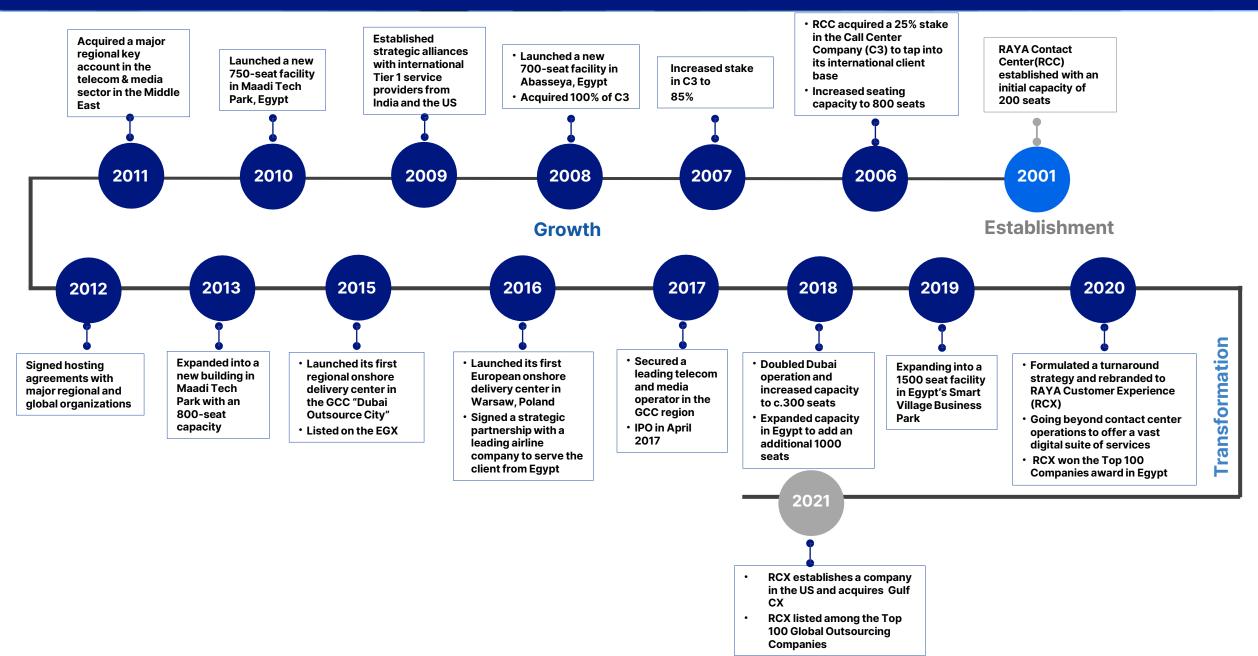

#### **Establishment**

Raya Trade was established in 1998

1998

2007

Nigeria was

established to

leverage the

market in

Nigeria and

Africa and

expand Raya's market footprint beyond Egypt

Mobile

distributions start in Nigeria

23

2019

Microsoft

2014

Raya becomes the sole distributor of Microsoft's electronic devices after Microsoft's acquisition of Nokia

### **Establishment of**

Logistics

**Retail acquires** 

Consumer

**Finance** 

License (FRA)

100% stake in the leading distributor of cell phones and wireless devices in Egypt, i2

2021

#### **Acquisitions**

KENWOOD (DeLonghi)

Raya becomes the sole distributor of Kenwood & Delonghi

BRAUN PHILIPS Raya becomes

the sole distributor of **Braun & Philips** 

Raya launches their B2B platform, Mazaya

2023

Raya launched their B2B platform, Ezee in Nigeria