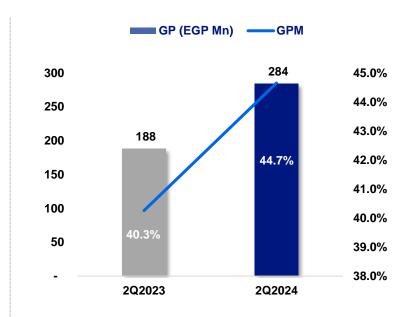

## Raya Holding Group Overview

| Overview                      | Market leader of consumer electronics in Egypt since 1998, operates in distribution, retail and maintenance | Leading system integrator<br>established in 1998 with a<br>vision to lead the<br>information tech market<br>depending on its dynamic<br>portfolio | Leading integrated fintech<br>company providing e- payment,<br>microfinance & finance services<br>solutions | World-class Business Process Outsourcing (BPO) and Contact Center Outsourcing (CCO) service provider |
|-------------------------------|-------------------------------------------------------------------------------------------------------------|---------------------------------------------------------------------------------------------------------------------------------------------------|-------------------------------------------------------------------------------------------------------------|------------------------------------------------------------------------------------------------------|
| Revenue<br>EGP Mn<br>(2Q2024) | 3,462                                                                                                       | 2,181                                                                                                                                             | 1,291                                                                                                       | 636                                                                                                  |
| GP<br>EGP Mn<br>(2Q2024)      | 20.4%                                                                                                       | 490 22.5%                                                                                                                                         | 437                                                                                                         | 13.0%                                                                                                |
| EBITDA<br>EGP Mn<br>(2Q2024)  | 234 20.1%                                                                                                   | 362 31.0%                                                                                                                                         | 107 9.2%                                                                                                    | 136                                                                                                  |
| %<br>Ownership                | 100%                                                                                                        | 100%                                                                                                                                              | 76%                                                                                                         | 56.316%                                                                                              |