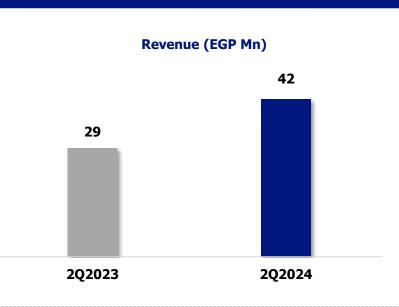

| 1,800 square meters                    | 7,678 square meters |  |  |
| 40k square meters                    | 1,440 square meters                    | 4,535 square meters |  |  |
| 100%                                 | N/A                                    | 100%                |  |  |
| Sheikh Zayed (West Cairo)            | Sheikh Zayed (West Cairo)              | Smart Village       |  |  |
| ops, Dining, Business, Art, Services | offices, meeting & training facilities | Offices             |  |  |

Built-up Area (BUA)

Gross Leasable Area (GLA)

Occupancy Rates

Location

**Facilities** 

#### RAYA \*\* SMART BUILDINGS

































































#### RAYA \*\* SMART BUILDINGS













## 8. Raya Restaurants



#### RAYA RESTAURANTS















# 9. Raya Advanced Manufacturing (RAM)



#### **Product portfolio**

**E-SCOOTERS & E-BIKES** 



**GOLF CARTS** 



**TRI - & MOTORCYCLE** 













#### **Brand Portfolio**













#### RAYA MAUTO

#### Revenue (EGP Mn)









#### Gross Profit (EGP Mn)











## 10. Ostool





#### **Industries Served**



Cement



**Grains** 



**Glass** 



**Mining** 

#### **Service Offering**

In-loader Jumbo Glass Delivery

**Flat Bed Trucking** 

**Glass A Frame** 

**Container Services** 

**Tipper** 

**Cement Silo Distribution** 

Coal/Pet Coke Stevedoring

Warehousing

**Grain Delivery** 







#### Revenue (EGP Mn)



#### Gross Profit (EGP Mn)



#### Revenue (EGP Mn)



#### Revenue by Product 2Q2024



#### GP (EGP Mn)



#### EBITDA (EGP Mn)



## VIII. Fi