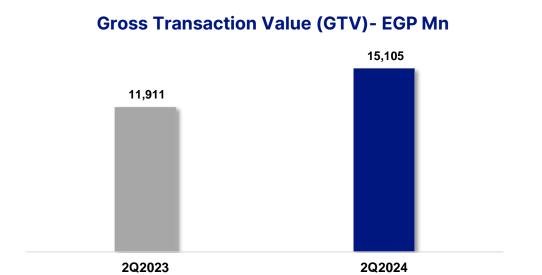

## Robust Operational and Financial Performance with Unmatched Top Line Growth, Expanding Margins and Contained Leverage

#### Solid performance of the business over the period

#### **GTV Contribution 2Q2024**